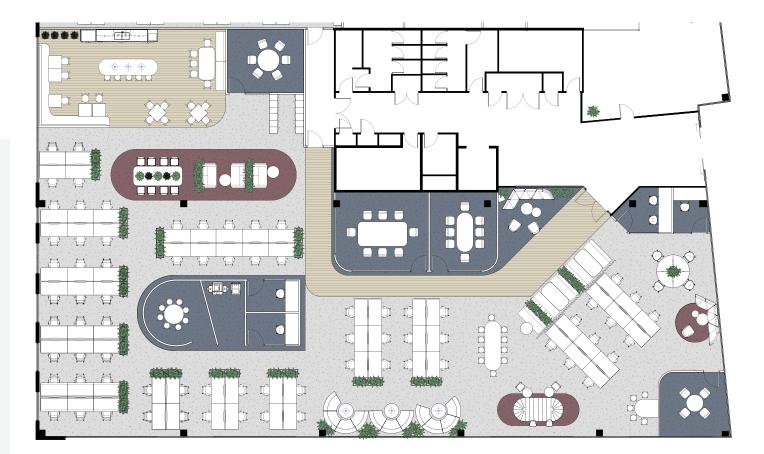

# 315 FERNTREE GULLY ROAD

Tenancy 2 — Option

Suite G.02, Ground Floor (800 sqm)

#### SCHEDULE OF AREAS

| Sign in Desk              | 1    |
|---------------------------|------|
| 8P Meeting                | 2    |
| 6P Meeting                | 1    |
| 4P Meeting                | 1    |
| Hotdesks                  | 20   |
| Lockers                   | 48   |
| Work Enabled Cafe Seating | 16P  |
| Collaboration             | 9    |
| Workstations              | 62   |
| Quiet Room                | 3    |
| Lockers                   | 1    |
| Density                   | 1/12 |
|                           |      |

\*Subject to Survey