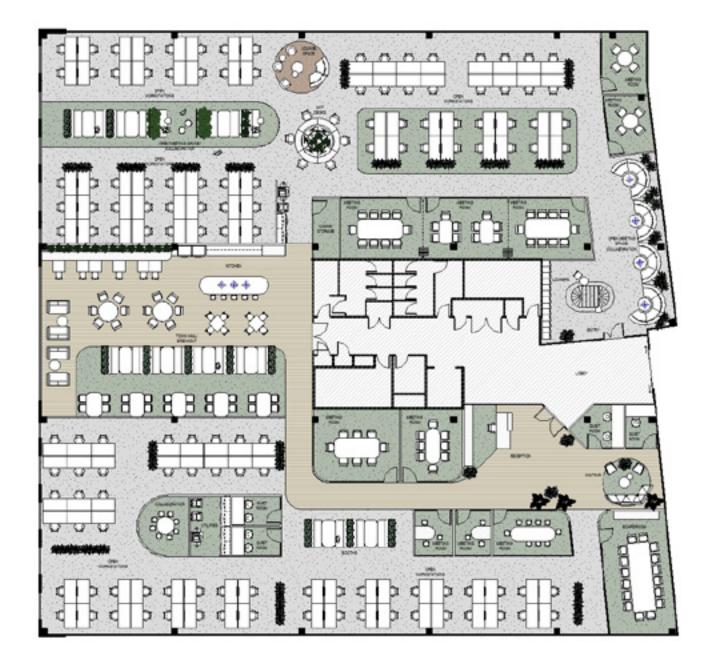

## **Whole Floor Option**

Suite G.01, Ground Floor (1,453 sqm)

#### SCHEDULE OF AREAS

U—A

| Office       | 1,379 sqm*   |
|--------------|--------------|
| Fitout Tea A | 34 sqm*      |
| Fitout Tea B | 39.4 sqm*    |
| Total Area   | 1,452.5 sqm* |
| Lobby        | 88.2 sqm*    |
| Amenities A  | 37.5 sqm*    |
|              |              |

\*Subject to Survey

GEORGINA MALSEED General Manager — Urban Acres 0421 581 718 georgina.malseed@gatewaycapital.com.au LEASING ENQUIRIES Email: leasing@urban-acres.com.au