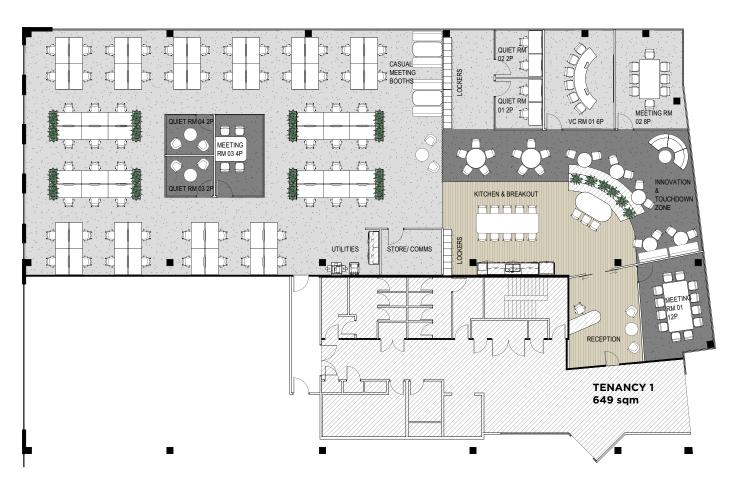

## **Tenancy 1 — Option**

Suite G.01, Ground Floor (649 sqm)

#### SCHEDULE OF AREAS

U—A

| Reception                 | 1    |
|---------------------------|------|
| 12P Meeting               | 1    |
| 8P Meeting                | 1    |
| 6P Meeting                | 1    |
| 4P Meeting                | 1    |
| Lockers                   | 64   |
| Work Enabled Cafe Seating | 30P  |
| Collaboration             | 3    |
| Comms Room                | 1    |
| Workstations              | 64   |
| Quiet Room                | 4    |
| Lockers                   | 1    |
| Density                   | 1/10 |
|                           |      |

\*Subject to Survey