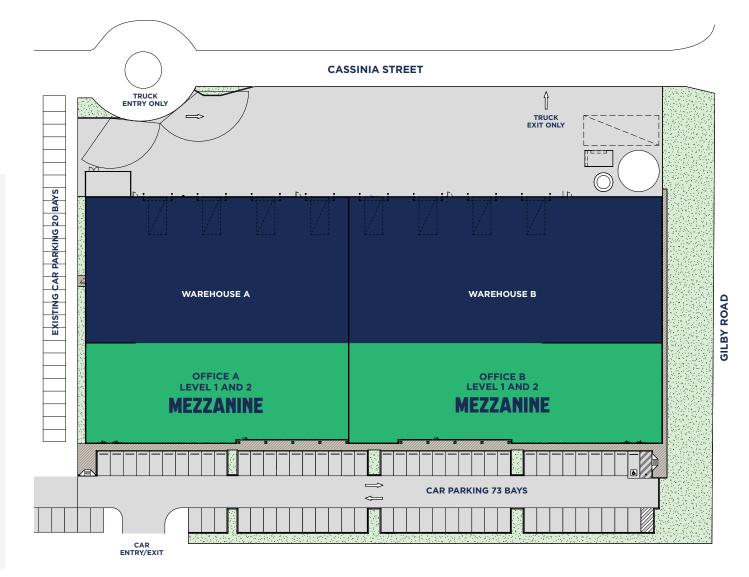

### Level 1 & 2

5,503 m<sup>2</sup>

| BUILDING A                       | GLA                                |
|----------------------------------|------------------------------------|
| Warehouse A                      | 2,386 m²                           |
| Office A - Level 2               | 1,020 m²                           |
| Office A - Level 1               | 1,060 m²                           |
| Office A - Ground Floor          | 200 m²                             |
| TOTAL                            | 4,666 m <sup>2</sup>               |
|                                  |                                    |
|                                  |                                    |
| BUILDING B                       | GLA                                |
| <b>BUILDING B</b><br>Warehouse B | <b>GLA</b><br>2,598 m <sup>2</sup> |
|                                  |                                    |
| Warehouse B                      | 2,598 m <sup>2</sup>               |

#### FERNTREE GULLY ROAD