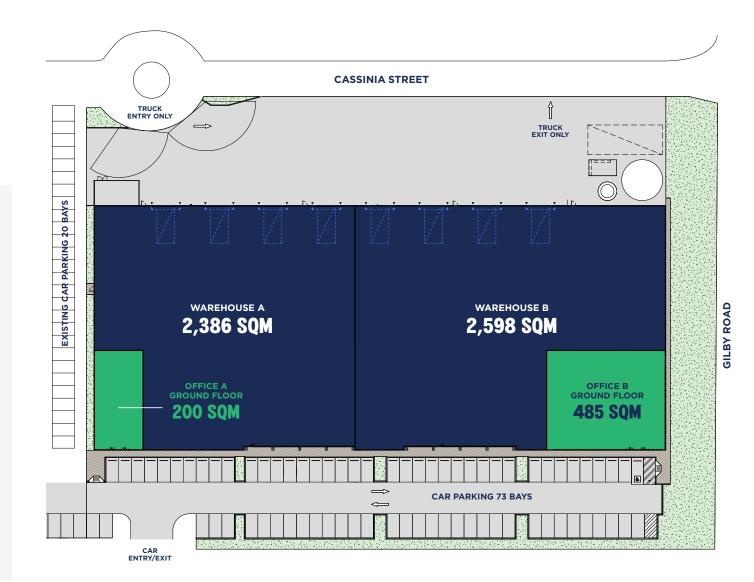

#### **Ground Floor**

| BUILDING A                        | GLA                                          |
|-----------------------------------|----------------------------------------------|
| Warehouse A                       | 2,386 m²                                     |
| Office A - Level 2                | 1,020 m <sup>2</sup>                         |
| Office A - Level 1                | 1,060 m²                                     |
| Office A - Ground Floor           | 200 m <sup>2</sup>                           |
| TOTAL                             | 4,666 m <sup>2</sup>                         |
|                                   |                                              |
|                                   |                                              |
| BUILDING B                        | GLA                                          |
| <b>BUILDING B</b><br>Warehouse B  | <b>GLA</b><br>2,598 m <sup>2</sup>           |
|                                   |                                              |
| Warehouse B                       | 2,598 m <sup>2</sup>                         |
| Warehouse B<br>Office B - Level 2 | 2,598 m <sup>2</sup><br>1,236 m <sup>2</sup> |

FERNTREE GULLY ROAD